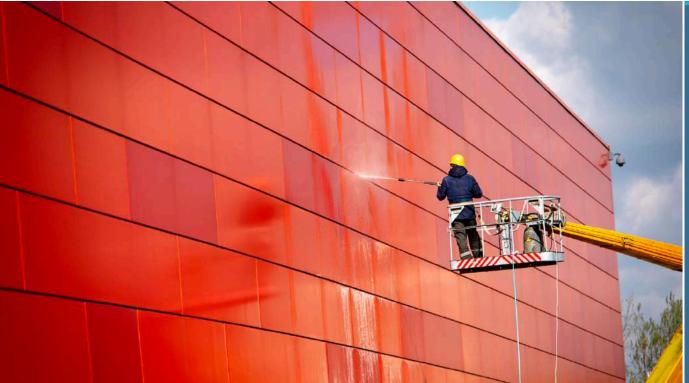

## **Brick and Stone Cleaning**

✓ High pressure, superheated water and steam for a more abrasive clean

#### How do we achieve such great results?

- ✓ Our cleaning process is tailored to your specific requirements as well as your building's age, features and characteristics.
- ✓ Our technicians' equipment and technology at their disposal give them the ability to apply high pressure, superheated water, and steam for a more abrasive clean.
- The superheated water and steam also kill spores, thereby eliminating the source 
  ✓ of biological growth.
- We use non-harmful chemicals applied to exterior walls, we then use the safest ✓ method of cleaning to ensure only dirt is removed, and we don't alter the brick or stonework in any way.

#### **Safety first**

A senior surveyor will visit your building and create a risk assessment method statement (often referred to as RAMS), shared with you before any cleaning being carried out. All of our technicians are fully compliant. They will carry out cleaning your building's facade with the full required personal protection equipment (PPE), in line with the RAMS produced by the senior surveyor.