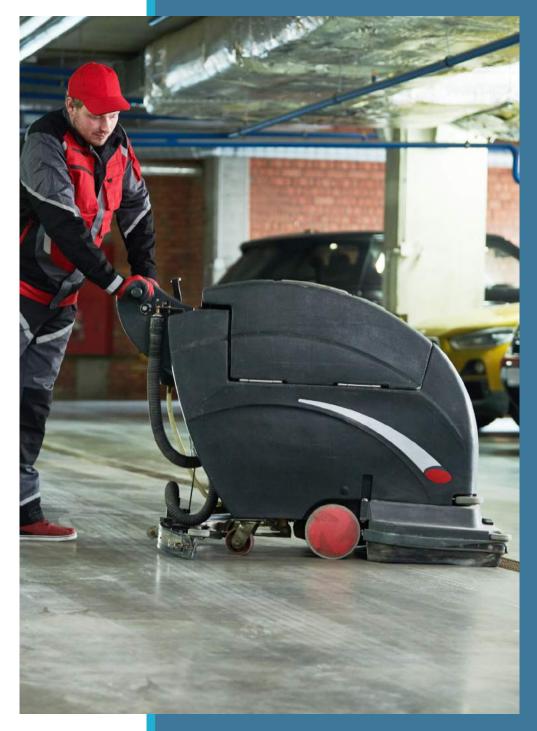

## **Car Park Cleaning**

✓ One-off deep cleans and periodic car park cleaning

#### Fully Accredited and Insured Car Park Cleaning Company

Vinci Response Services provide high quality, comprehensive industrial car park cleaning services. We provide emergency and one-off deep cleans as well as ongoing periodic cleans. Our fully trained technicians carry out high-level cleaning, external surface cleaning and road sweeping. They will safely remove oil and chemical spills, guano/bird droppings, chewing gum, graffiti and any nasty odours. They are also fully trained and experienced in dealing with trauma clean-ups.

#### Benefits of having car park cleaning

There are a number of great benefits to having your car park cleaned by Vinci Response Services:

- ✓ Increase the longevity of the surfaces and structure of your car park by keeping them in optimum condition.
- Downtime is minimised or even eliminated by arranging your car park clean at a time to suit you.
- ✓ Increase in revenue, as visitors will be happy to use your car park and leave their car parked for a long time.
- ✓ Keeping your car park clean and tidy is less likely to attract vandalism and graffiti. Using years of experience, we match the correct equipment to the materials we clean to ensure no damage is done using abrasive cleaning methods.