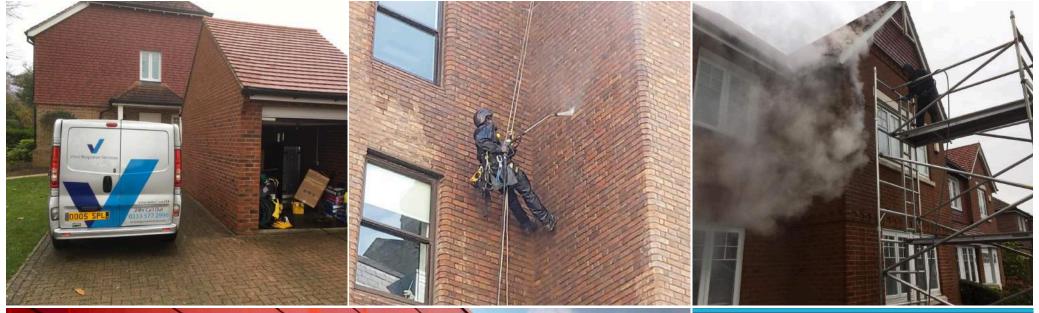

## **Rope Access Cleaning**

✓ Window Cleaning, After Builders Clean, Stone Cleaning and Mastic Repairs

#### High Level, Rope Access Cleaning Services

Vinci Services have a team of Rope Access Cleaning specialists available to complete a comprehensive clean of your building facade. Achieving fantastic results with minimum disruption to your business at a competitive price.

Our Rope Access technicians hold IRATA and CSCS qualifications, giving you the peace of mind that the cleaning will be completed safely, and all health and safety regulations will be adhered to.