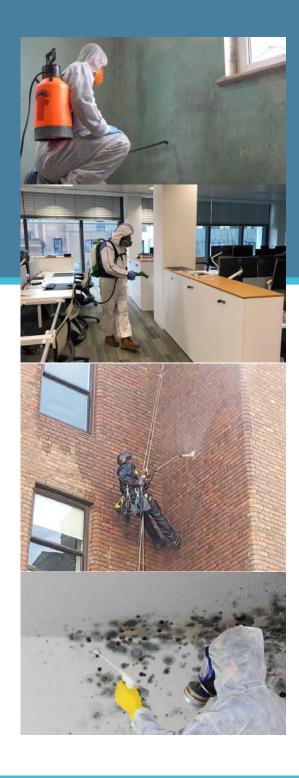

# Decontamination Services:

- ✓ Virus Decontamination
- ✓ Trauma Clean Up

### **Virus Decontamination**

✓ Emergency or periodic virus decontamination

#### 90 Day Surface Protection

Whether you have a confirmed case of COVID-19 or other viruses within your building or you are looking for ways to mitigate the chances of virus transmission within your environment, we can help.

Vinci Response offers a rapid and comprehensive virus decontamination service using the latest technology available. We provide both emergency one-off cleans and periodic

#### **Our Virus Decontamination Process**

- ✓ We will make all areas safe, sealing off rooms if required.
- ✓ We will thoroughly clean each room, along with any equipment and appliances. Taking extra care with high contact areas.
- We will then apply disinfectant to all areas, using an electrostatic sprayer.
- ✓ We will keep you informed throughout the process and will provide you with a certificate for your files, upon completion.
- We can also take swabs and have them analysed to identify viruses present.

## Trauma Clean Up

√ Fully Accredited, Professional and Discreet Trauma Cleaning Service

#### How Vinci Response Services deal with a trauma clean up

- ✓ If the clean up is required for a crime scene or a suspicious or undiscovered death then the scene will need to be processed by the police before it can be released.
- ✓ Once we have received the go ahead from the police, we will access the property to assess the situation. We will then produce a plan detailing the steps we will take to ensure the area is safe again.
- ✓ We use state of the art equipment and use the correct techniques to ensure all traces of biological material is removed, ensuring the area is completely decontaminated.
- ✓ We will dispose of any hazardous waste and cleaning materials safely, documentation for waste transfer can be provided.
- ✓ We will also provide you with a certificate upon completion, as confirmation of the service we have provided.