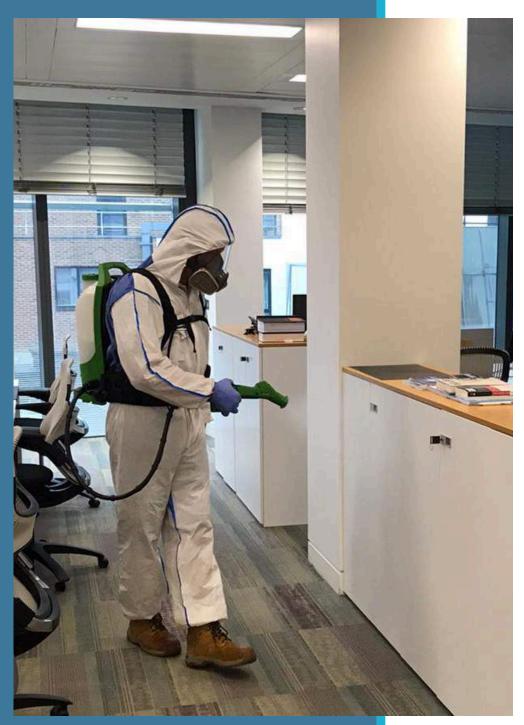

### **Virus Decontamination**

✓ Emergency or periodic virus decontamination

#### 90 Day Surface Protection

Whether you have a confirmed case of COVID-19 or other viruses within your building or you are looking for ways to mitigate the chances of virus transmission within your environment, we can help.

Vinci Response offers a rapid and comprehensive virus decontamination service using the latest technology available. We provide both emergency one-off cleans and periodic

#### **Our Virus Decontamination Process**

- ✓ We will make all areas safe, sealing off rooms if required.
- ✓ We will thoroughly clean each room, along with any equipment and appliances. Taking extra care with high contact areas.
- We will then apply disinfectant to all areas, using an electrostatic sprayer.
- ✓ We will keep you informed throughout the process and will provide you with a certificate for your files, upon completion.
- We can also take swabs and have them analysed to identify viruses present.