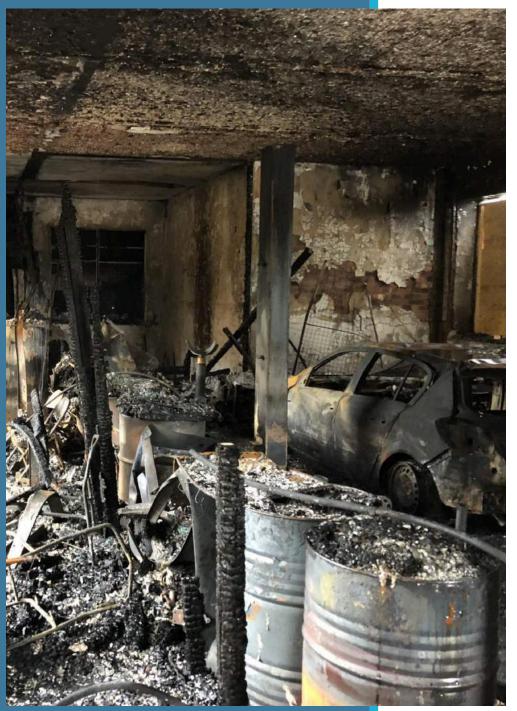

# Water & Fire Services:

- ✓ Fire Damage Remediation and Restoration
- ✓ Flood Damage Cleanup and Restoration
- ✓ Mould Remediation
- ✓ Sewage Remediation

## Fire Damage Remediation & Restoration

√ Comprehensive fire damage restoration services

#### Our fire damage cleaning services include:

When a fire occurs, it can understandably be a devastating and overwhelming time; all you want is for your home or business to be back to the way it was before the fire, as quickly as possible. Call us today and let our team help remove the stress and worry of making your building safe again and restoring it to its original state.

When materials burn, they can produce fumes and chemicals that are incredibly dangerous to your health and can even be fatal. Soot, ash and smoke are hazardous to health and can embed themselves into material unseen by the naked eye. Materials expand and then cool down, trapping the soot inside. We use special techniques to remove the after-effects of smoke, soot, odours, and any other particles the fire damage has left behind.

Fire damage can be very complex and each situation is different. One of our senior surveyor's will visit your building to complete a thorough site survey. During this site survey they can determine the full extent of the damage and produce a plan on how to deal with all aspects of the damage. Our goal is to get you back up and running as quickly as possible.