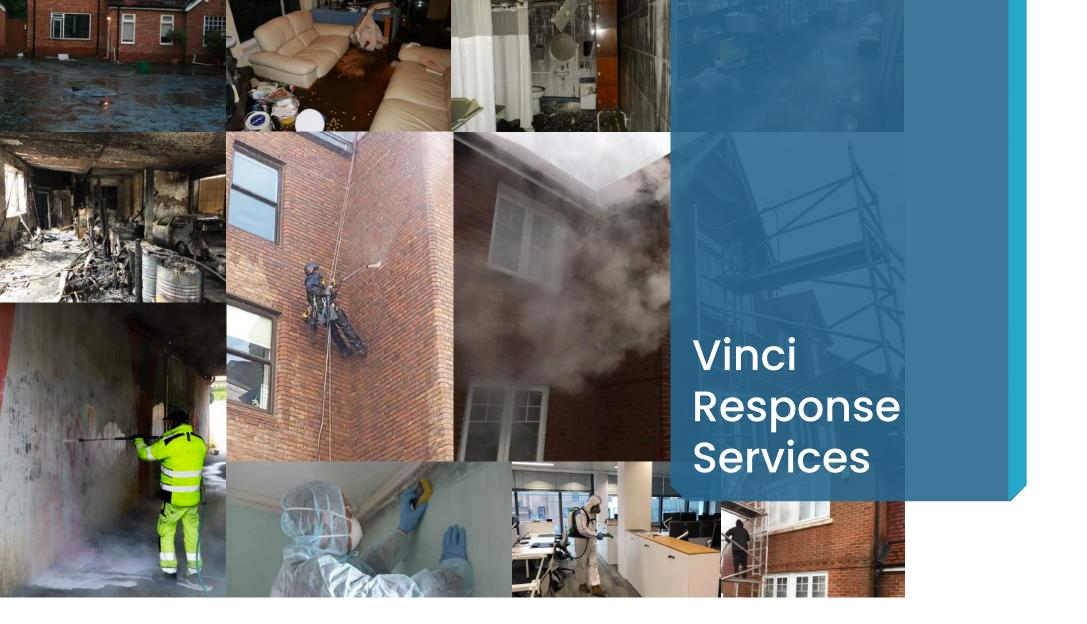

# A dedicated team committed to delivering quality.

Specialising in cleaning and restoration, Vinci Response Services have the solution for you when disaster strikes. The team cater for various sectors, including **facilities management**, **education**, **construction** and **many more** to help when your business or home suffers damage.

The Vinci Response Services team works around the clock to ensure our customers' homes and businesses experience minimal disruption of times when disasters hit. These situations vary significantly from mould, sewage backups, and floods, but our team is on hand to handle these dilemmas as and when needed.

### Our services.