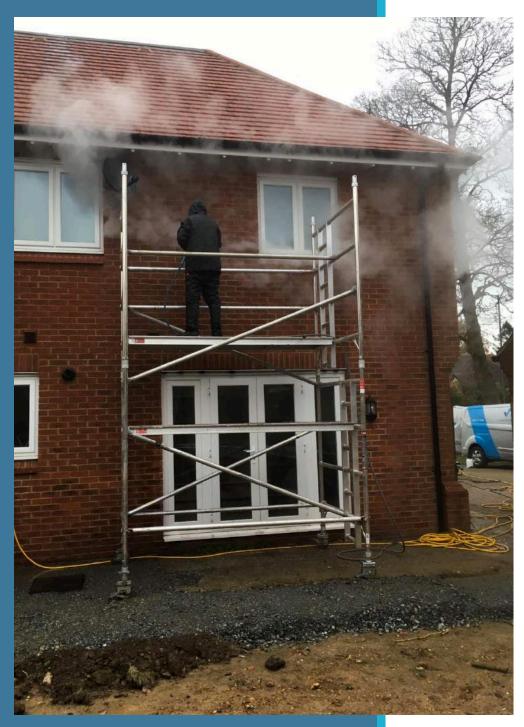

## **Brick and Stone Cleaning**

✓ High pressure, superheated water and steam for a more abrasive clean

#### How do we achieve such great results?

- ✓ Our cleaning process is tailored to your specific requirements as well as your building's age, features and characteristics.
- ✓ Our technicians' equipment and technology at their disposal give them the ability to apply high pressure, superheated water, and steam for a more abrasive clean.
- The superheated water and steam also kill spores, thereby eliminating the source 
  ✓ of biological growth.
- We use non-harmful chemicals applied to exterior walls, we then use the safest ✓ method of cleaning to ensure only dirt is removed, and we don't alter the brick or stonework in any way.

#### **Safety first**

A senior surveyor will visit your building and create a risk assessment method statement (often referred to as RAMS), shared with you before any cleaning being carried out. All of our technicians are fully compliant. They will carry out cleaning your building's facade with the full required personal protection equipment (PPE), in line with the RAMS produced by the senior surveyor.