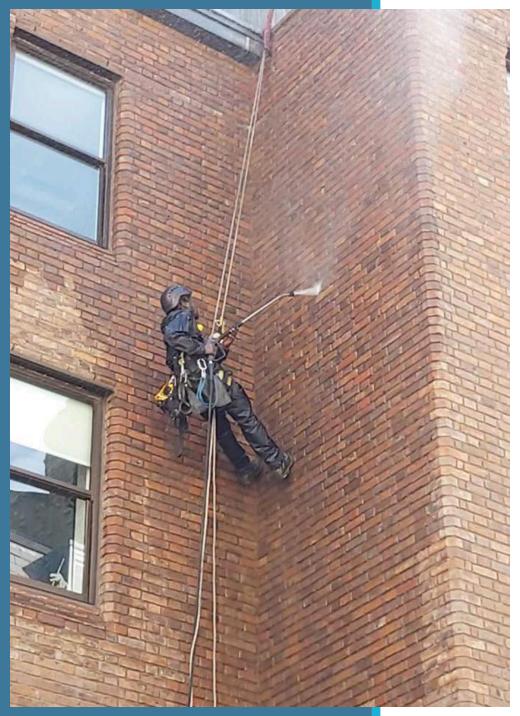

## **Rope Access Cleaning**

✓ Window Cleaning, After Builders Clean, Stone Cleaning and Mastic Repairs

#### High Level, Rope Access Cleaning Services

Vinci Services have a team of Rope Access Cleaning specialists available to complete a comprehensive clean of your building facade. Achieving fantastic results with minimum disruption to your business at a competitive price.

Our Rope Access technicians hold IRATA and CSCS qualifications, giving you the peace of mind that the cleaning will be completed safely, and all health and safety regulations will be adhered to.

#### Benefits of Rope Access Cleaning:

- ✓ A higher standard of cleaning is achieved
- ✓ High-level cleaning can be achieved without the use of scaffolding
- ✓ We are able to spot any defects and report them to the building management and arrange repair, before the situation gets any worse.
  - ✓ Fewer man hours are required as the equipment is quick to install and uninstall