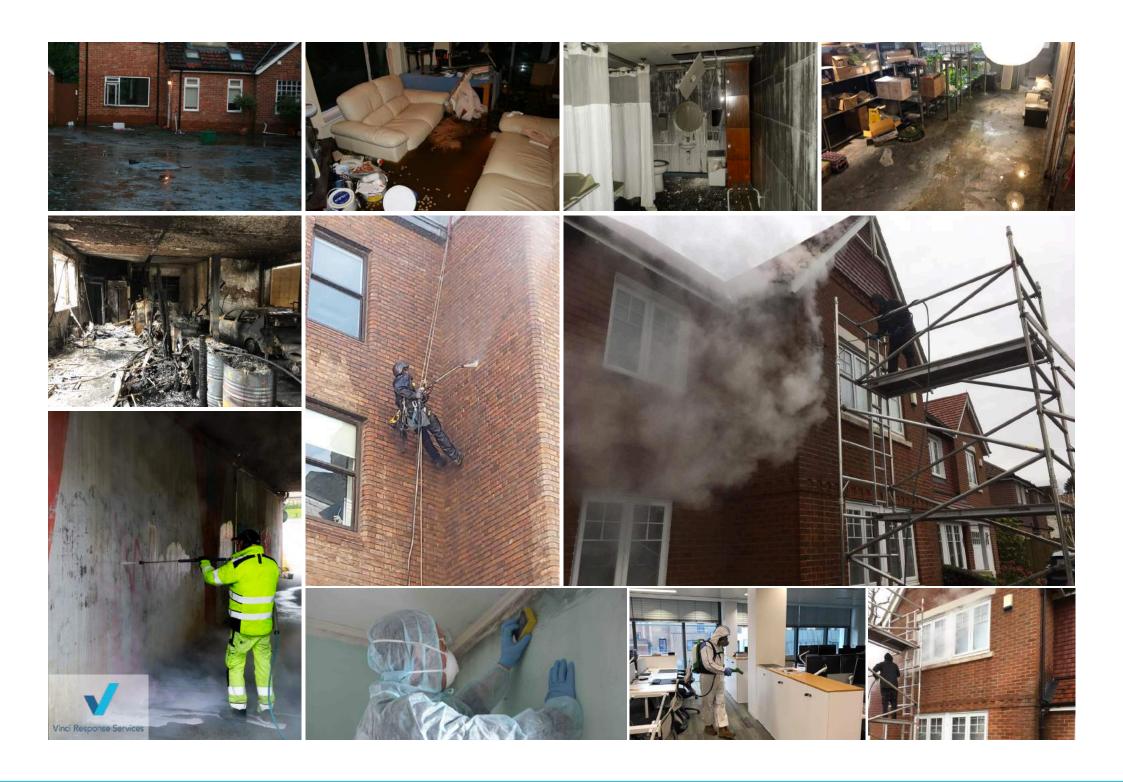

# A dedicated team committed to delivering quality.

Specialising in cleaning and restoration, Vinci Response Services have the solution for you when disaster strikes. The team cater for various sectors, including **facilities management**, **education**, **construction** and **many more** to help when your business or home suffers damage.

The Vinci Response Services team works around the clock to ensure our customers' homes and businesses experience minimal disruption of times when disasters hit. These situations vary significantly from mould, sewage backups, and floods, but our team is on hand to handle these dilemmas as and when needed.

#### Water & Fire

- Fire damage remediation and restoration
- Flood damage cleanup and restoration
- Mould remediation
- Sewage remediation

#### Industrial

- Industrial cleaning
- Brick and stone cleaning
- Rope access cleaning
- Car park cleaning
- Oil spill cleaning

#### Decontamination

- Virus decontamination
- Trauma Clean Up

accredited member